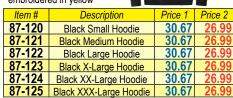

### BLACK HONOR THY PLUMBER™ HOODIE

 Honor Thy Plumber logo embroidered in yellow