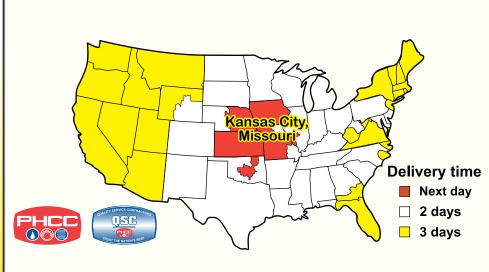

# ALL ORDERS RECEIVED BY 3:00 P.M. C.S.T. SHIP THAT SAME DAY! Visit www.HodesCo.com for updates as we constantly updates as we constantly improve our ship and improve our ship and improve itimes. We're moving faster every day! Delivery time Next day 2 days 3 days

Note: Freight carriers do not include weekends and holidays as service days. Express or Saturday delivery is available at an additional cost.

Same day shipping is available on all orders placed by 3:00 p.m Central Time (including private label orders!!).

SAME DAY SHIPPING Deliveries are Monday – Friday. Large

items shipped by freight line may take longer. Customers located in 2 or 3 day ship areas may request Priority Overnight Service.

\$10 flat rate minimum order fee on orders under \$100.